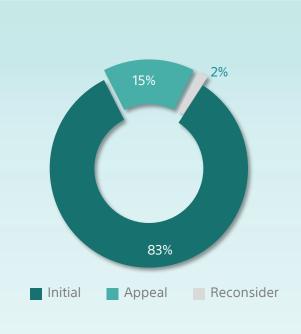

## **All Cases Report**

**Until May 2023** 

| Classification                  | Initial | Appeal | Reconsider | Total   |
|---------------------------------|---------|--------|------------|---------|
| Zakat                           | 38,192  | 9,469  | 1,463      | 49,124  |
| Income Tax                      | 3,335   | 953    | 84         | 4,372   |
| Withholding Tax                 | 1,917   | 753    | 78         | 2,748   |
| Mixed                           | 4529    | 1,321  | 113        | 5,963   |
| VAT                             | 40,376  | 7,029  | 733        | 48,138  |
| Excise Tax                      | 701     | 219    | 14         | 934     |
| Real Estate Transactions<br>Tax | 1208    | 156    | 17         | 1,381   |
| Punitive Custom                 | 41,635  | 3,588  | 209        | 45,432  |
| Administrative Customs          | 365     | 160    | 28         | 553     |
| Total                           | 132,258 | 23,648 | 2,739      | 158,645 |