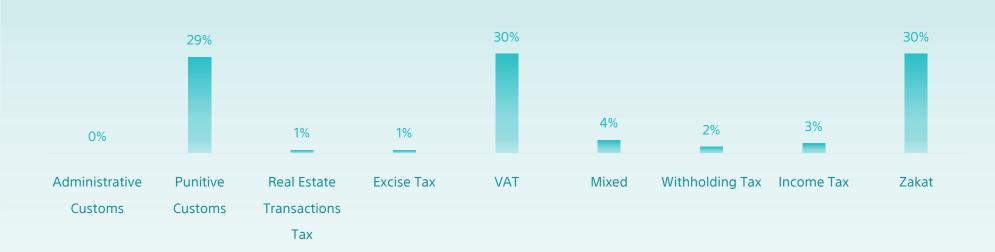

## **All Cases Report**

**Until May 2023** 

| Classification                  | Initial | Appeal | Reconsider | Total   |
|---------------------------------|---------|--------|------------|---------|
| Zakat                           | 38,192  | 9,469  | 1,463      | 49,124  |
| Income Tax                      | 3,335   | 953    | 84         | 4,372   |
| Withholding Tax                 | 1,917   | 753    | 78         | 2,748   |
| Mixed                           | 4529    | 1,321  | 113        | 5,963   |
| VAT                             | 40,376  | 7,029  | 733        | 48,138  |
| Excise Tax                      | 701     | 219    | 14         | 934     |
| Real Estate Transactions<br>Tax | 1208    | 156    | 17         | 1,381   |
| Punitive Custom                 | 41,635  | 3,588  | 209        | 45,432  |
| Administrative Customs          | 365     | 160    | 28         | 553     |
| Total                           | 132,258 | 23,648 | 2,739      | 158,645 |